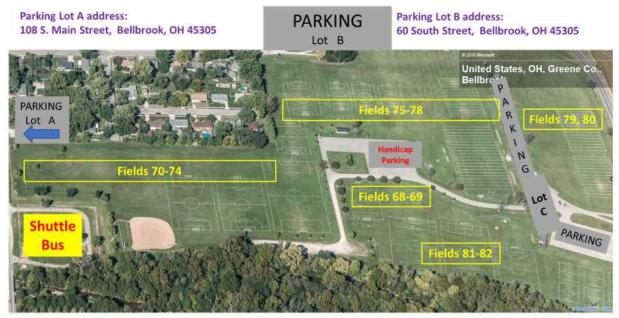

## PARKING OPTIONS FOR SACKETT WRIGHT PARK

## (vitally important to getting you IN and OUT in a REASONABLE amount of TIME)

Coaches, Parents, Guardians and Spectators,

Due to the popularity of the tournament (approx. 600 teams), the Haunted Classic will offer additional parking options for Sackett Wright Park. While it is not required, the long wait periods during game changes and the frustration of trying to get in/out of the park will be reduced if you choose to use the shuttle service.

Parking Lot C address: 3371 State Route 725, Bellbrook, OH 45305

## **Off-site shuttle parking**

St. Pierre Education Center 3757 Upper Bellbrook Rd Bellbrook OH 45305

Less than 5-minute drive to Sackett Wright

Saturday 8:30am – 7:30pm Last pick up from Sackett Wright at 7:15pm