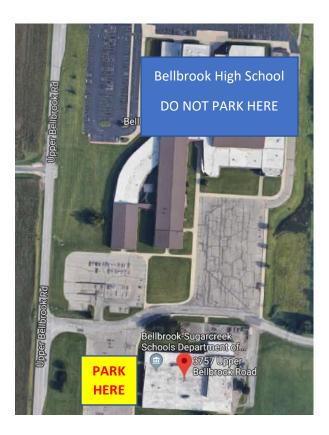

## **Off-site shuttle parking**

St. Pierre Education Center 3757 Upper Bellbrook Rd Bellbrook OH 45305

Less than 5-minute drive to Sackett Wright

Saturday 8:30am – 7:30pm Last pick up from Sackett Wright at 7:15pm